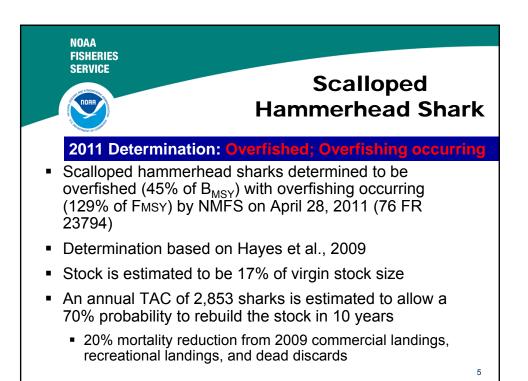

#4

| TORR                         | Stock Status |             |  |
|------------------------------|--------------|-------------|--|
| Shark Species                | Overfished   | Overfishing |  |
| Scalloped<br>Hammerhead      | Yes⁺         | Yes*        |  |
| Dusky                        | Yes          | Yes         |  |
| Sandbar                      | Yes          | No⁺         |  |
| Blacknose: South<br>Atlantic | Yes⁺         | Yes*        |  |
| Blacknose: Gulf of<br>Mexico | Unknown*     | Unknown*    |  |