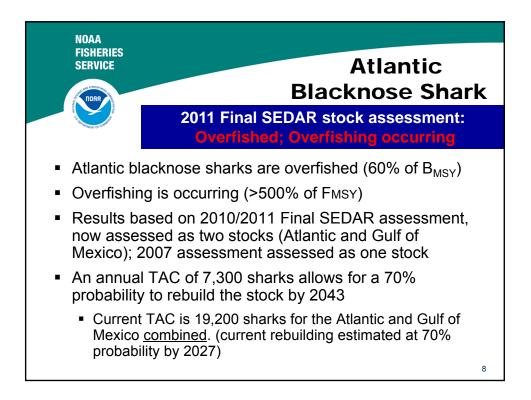

#4

| TORR                         | Stock Status |             |  |
|------------------------------|--------------|-------------|--|
| Shark Species                | Overfished   | Overfishing |  |
| Scalloped<br>Hammerhead      | Yes⁺         | Yes*        |  |
| Dusky                        | Yes          | Yes         |  |
| Sandbar                      | Yes          | No⁺         |  |
| Blacknose: South<br>Atlantic | Yes⁺         | Yes*        |  |
| Blacknose: Gulf of<br>Mexico | Unknown*     | Unknown*    |  |