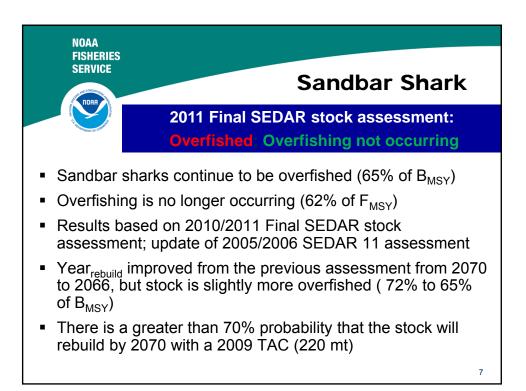

#4

| TORR                         | Stock Status |             |  |
|------------------------------|--------------|-------------|--|
| Shark Species                | Overfished   | Overfishing |  |
| Scalloped<br>Hammerhead      | Yes⁺         | Yes*        |  |
| Dusky                        | Yes          | Yes         |  |
| Sandbar                      | Yes          | No⁺         |  |
| Blacknose: South<br>Atlantic | Yes⁺         | Yes*        |  |
| Blacknose: Gulf of<br>Mexico | Unknown*     | Unknown*    |  |