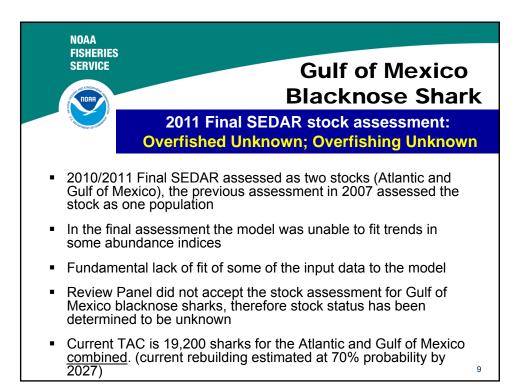

#4

| TORR                         | Stock Status |             |  |
|------------------------------|--------------|-------------|--|
| Shark Species                | Overfished   | Overfishing |  |
| Scalloped<br>Hammerhead      | Yes⁺         | Yes*        |  |
| Dusky                        | Yes          | Yes         |  |
| Sandbar                      | Yes          | No⁺         |  |
| Blacknose: South<br>Atlantic | Yes⁺         | Yes*        |  |
| Blacknose: Gulf of<br>Mexico | Unknown*     | Unknown*    |  |