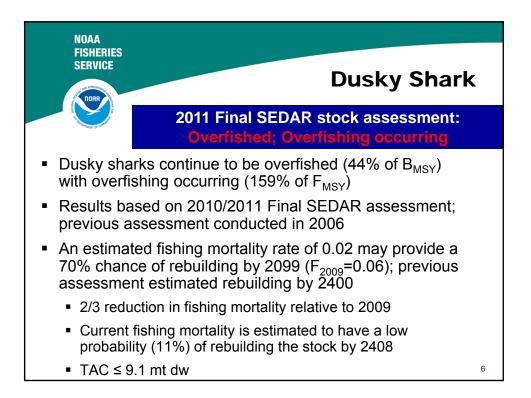

#4

| TORR                         | Stock Status |             |  |
|------------------------------|--------------|-------------|--|
| Shark Species                | Overfished   | Overfishing |  |
| Scalloped<br>Hammerhead      | Yes⁺         | Yes*        |  |
| Dusky                        | Yes          | Yes         |  |
| Sandbar                      | Yes          | No⁺         |  |
| Blacknose: South<br>Atlantic | Yes⁺         | Yes*        |  |
| Blacknose: Gulf of<br>Mexico | Unknown*     | Unknown*    |  |